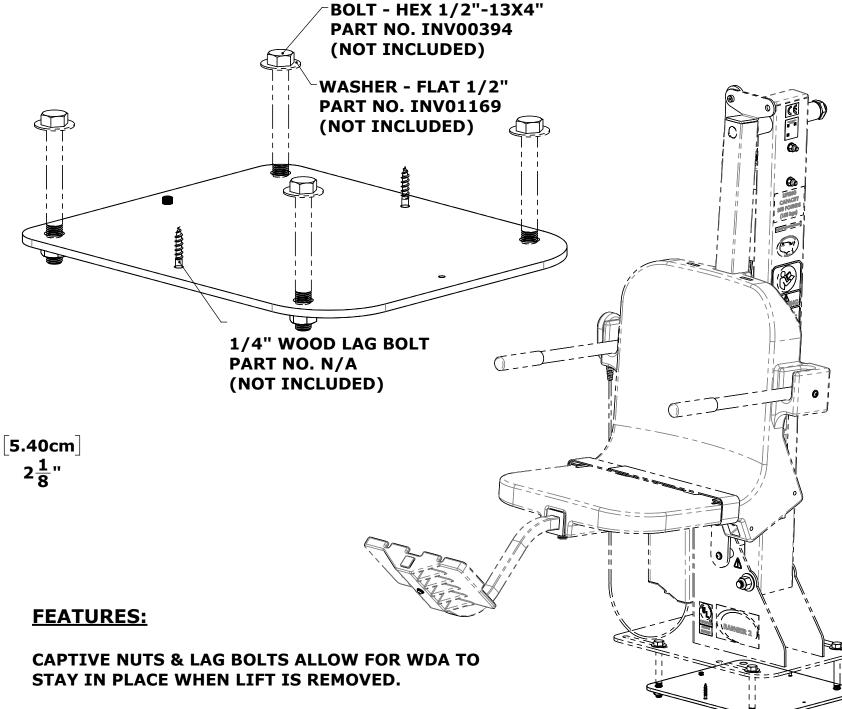

**MATERIAL: 304 STAINLESS STEEL** 

**FINISH: POWDER COAT - WHITE** 

APPROX. WEIGHT: 12.14 LBS.

0 2.54cm 13.97cm 13.97cm 1" TYP. 35.88cm

> **NOTE: LENGTH OF BOLTS MAY VARY DEPENDING ON** THICKNESS OF DECK.

## **ANCHOR - WOOD DECK**

**OPTIONS/ACCESSORIES PART NO. F-40220-AT1** 

THIS DRAWING AND ALL INFORMATION CONTAINED HEREIN IS THE SOLE PROPERTY OF AQUA CREEK PRODUCTS LLC. ANY REPRODUCTION IN PART OR AS A WHOLE WITHOUT WRITTEN PERMISSION FROM AQUA CREEK IS PROHIBITED.